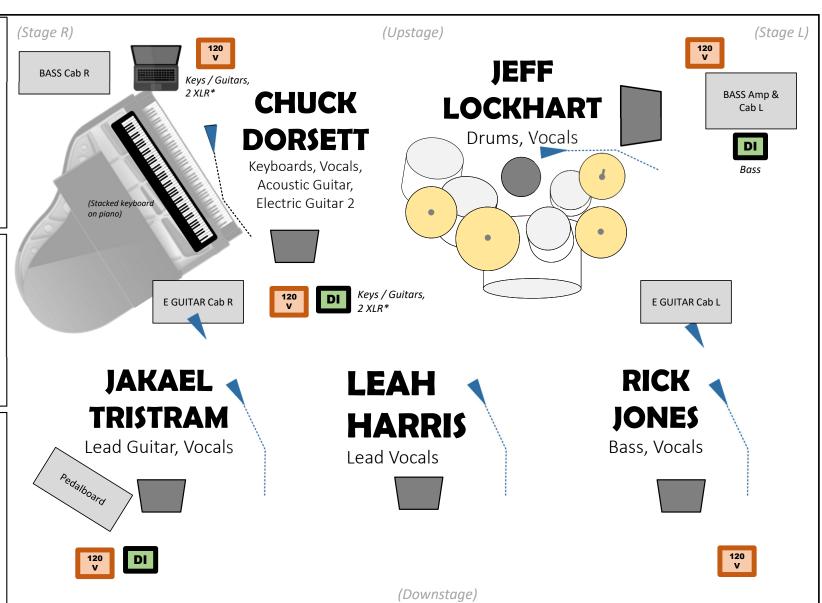

- Drums: Kick, Snare, HH, 1 Rack Tom,
   2 Floor Tom, 2 Crash, Ride
- Keyboard will provide own stereo "DI" interface (includes Acoustic & Elec Guitars)
- Elec Guitar has twin cabs (stereo), and own DI for acoustic
- Bass Guitar has twin (mono) cabs

## **Notes**

- Keyboards will provide 1 or 2 XLR out from their interface (no DI)
- In 16-channel input configuration may omit:
  - Drum Overhead 2
  - Rack & Floor toms
- In 4-monitor mix configuration, Drummer is optional or can share with Keyboards.

| #  | INPUT             | Note/Name            |
|----|-------------------|----------------------|
| 1  | Kick Drum         |                      |
| 2  | Snare Drum        |                      |
| 3  | High Hat          |                      |
| 4  | Rack Tom 1        |                      |
| 5  | Floor Tom 1       |                      |
| 6  | Floor Tom 2       |                      |
| 7  | Drum Overhead L   |                      |
| 8  | Drum Overhead R   |                      |
| 9  | Electric Guitar L |                      |
| 10 | Electric Guitar R |                      |
| 11 | Piano             |                      |
| 12 | Keyboards L       | (Note: this includes |
| 13 | Keyboards R       | Acoustic/Elec Gtr 2) |
| 14 | Bass Guitar       |                      |
| 15 | E Gtr Vocal       | Jakael               |
| 16 | Keys Vocal        | Chuck                |
| 17 | Lead Vox Vocal    | Leah                 |
| 18 | Drums Vocal       | Jeff                 |
| 19 | Bass Vocal        | Rick                 |

| # | MONITOR          | Note/Name |
|---|------------------|-----------|
| 1 | E Gtr Monitor    | Jakael    |
| 2 | Keys Monitor     | Chuck     |
| 3 | Lead Vox Monitor | Leah      |
| 4 | Drums Monitor    | Jeff      |
| 5 | Bass Monitor     | Rick      |